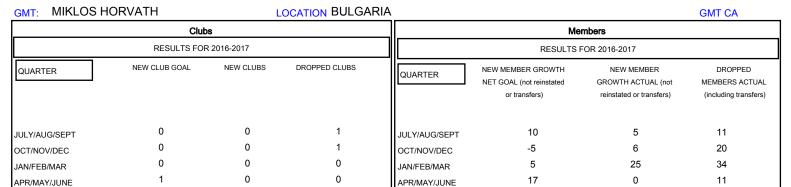

## MONTHLY MEMBERSHIP PROGRESS REPORT

District 130

Results as of: 5/31/2017

| DROPPED CLUBS: 2  DROPPED MEMBERS |         | 15 CLUBS OF 40 ADDED 1 OR MORE<br>NEW MEMBERS | GENDER DIST  MALE  FEMALE       | RIBUTION<br>421 (54.96%)<br>345 (45.04%) |    |
|-----------------------------------|---------|-----------------------------------------------|---------------------------------|------------------------------------------|----|
| DECEASED                          | 3       | CLICK HERE FOR CUMULATIVE                     | TOTAL FAMILY UNIT MEMBERS       |                                          | 50 |
| CLUB CANCELLED OTHER              | 6<br>67 | MEMBERSHIP DATA                               | FAMILY MEMBERS PAYING HALF DUES |                                          | 25 |
| TOTAL                             | 76      |                                               |                                 |                                          |    |